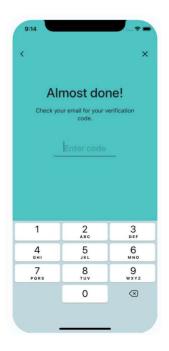

NOVEMBER 10, 2020

Step 3: You will receive a verification code via email or text message.

**Step 4:** Once logged in, you will see the Agenda, Attendee List, Speaker List, and more information about the event.