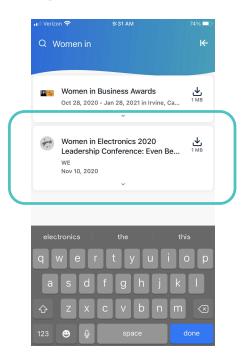

## **STEPS TO LOG INTO THE MOBILE APP:**

EN BETTER TOGETHER

**Step 1:** Download the "Cvent Events App" and search the Event Name: Women in Electronics 2020 Leadership Conference: Even Better Together.

**Step 2:** Log in using the same credentials you used to register for the conference through the Women in Electronics website.